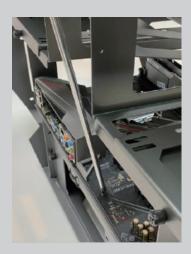

#### 2. Motherboard Installation:

- (1) Turn the screws counterclockwise to remove the glass.
- (2) Put the motherboard in from behind.

(3) Screw the motherboard onto the tray through the chassis.

# 3. Power Supply Installation :

Loosen the hand screws to remove the power supply bracket. Attach the power supply to the bracket before placing it back in.