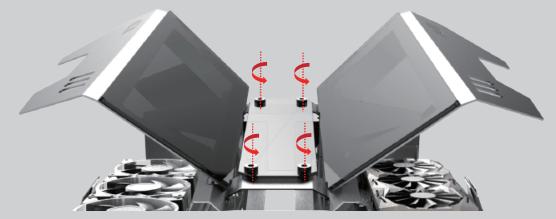

### 4. Fan & Radiator Installation:

#### 5. Fan & Radiator installation:

•When installing a radiator: Use long screws to affix the fan and radiator onto the chassis as shown.

•When installing fans only: Use nuts on the rear of the screw to affix the fan onto the chassis as shown.