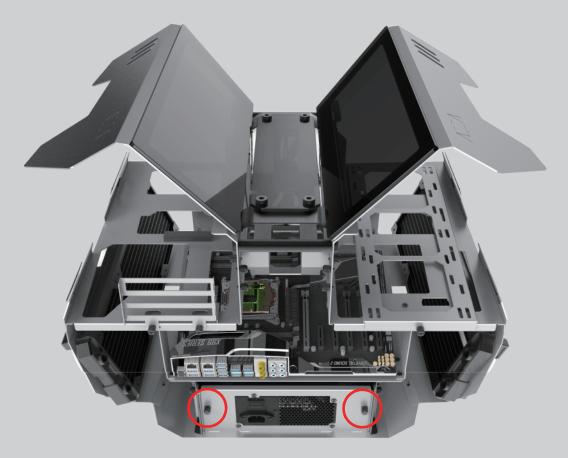

# 3. Power Supply Installation :

Loosen the hand screws to remove the power supply bracket. Attach the power supply to the bracket before placing it back in.