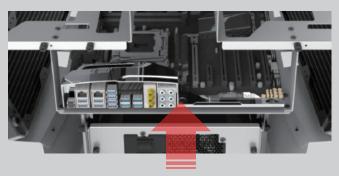

# 1. Front Panel Functionality:

Front Fan: 200mm Addressable RGB Fan included

Front I/O:
Reset / LED / Audio / Mic / USB3.0\*3 / Type C

# 10. Rear Cover Installation :

Slide into cut-out

Screw to secure

Ports and connectors

- 1.) 7x3 pin ARGB ports (supports ARGB devices: ARGB fan, ARGB strips...etc)
- 2.) 6x4 pin PWM fan ports
- 3.) 1x2 pin connector to Reset (or LED) switch
- 4.) 1xSATA power connector
- 5.) 1x3 pin ARGB connector to MB
- 6.) 1x4pin PWM fan connector to MB