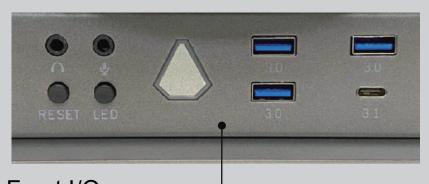

# 1. Front Panel Functionality:

Front Fan: 200mm Addressable RGB Fan included

Front I/O:
Reset / LED / Audio / Mic / USB3.0\*3 / Type C