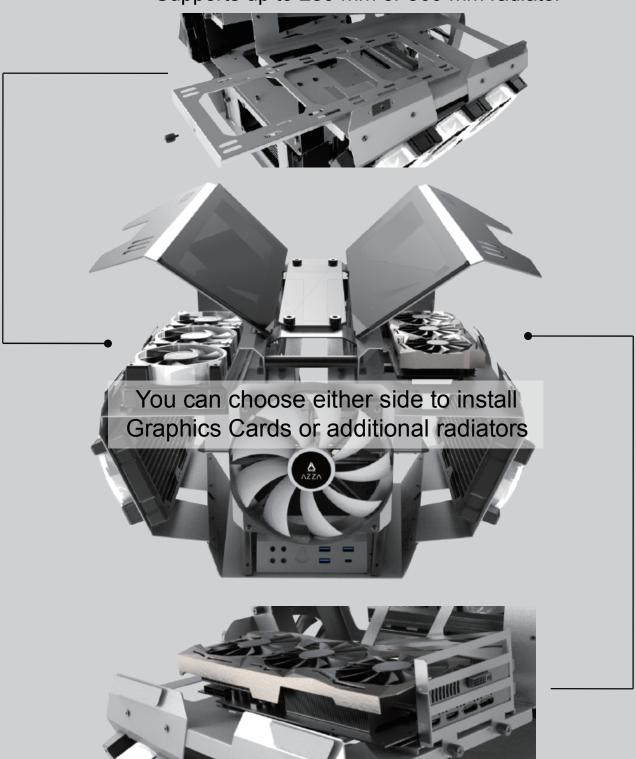

#### 7. Graphics Card or Radiator Installation :

Supports up to 280 mm or 360 mm radiator

Graphics Card length up to 400 mm / 3 slots