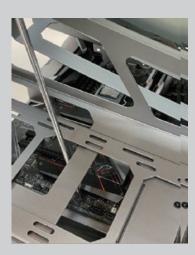

# 6. Reservoir & Pump Installation :

# Turn the handscrews counterclockwise to remove

Install Reservoir and/or Pump