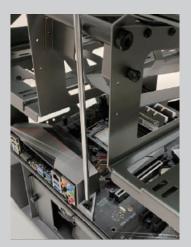

### 4. Fan & Radiator Installation:

#### 5. Fan & Radiator installation:

•When installing a radiator: Use long screws to affix the fan and radiator onto the chassis as shown.

•When installing fans only: Use nuts on the rear of the screw to affix the fan onto the chassis as shown.