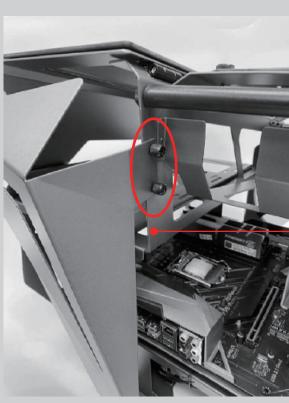

#### 2. Motherboard Installation:

- (1) Turn the screws counterclockwise to remove the glass.
- (2) Put the motherboard in from behind.

(3) Screw the motherboard onto the tray through the chassis.