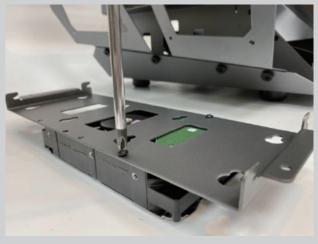

#### 9. Storage Drive Installation:

(1) Remove the 2 handscrews.

(2) Lift and pull away to remove.

Disk Drive Mounts on both sides: Two 2.5" drives or one 3.5" drive