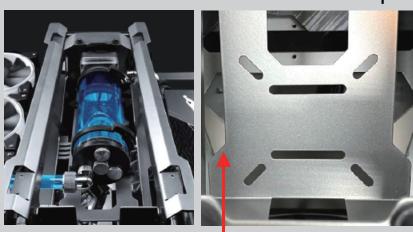

# 6. Reservoir & Pump Installation :

# Turn the handscrews counterclockwise to remove

Install Reservoir and/or Pump