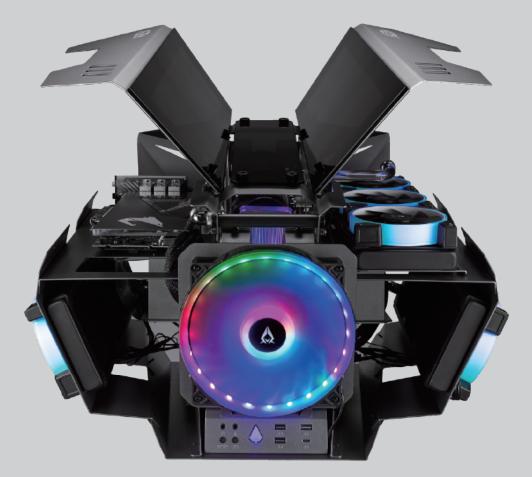

# **OVERDRIVE**

| Model                              |                                                                                                                                                                          |
|------------------------------------|--------------------------------------------------------------------------------------------------------------------------------------------------------------------------|
| Model Name:                        | OVERDRIVE                                                                                                                                                                |
| Name:                              | CSAZ-807                                                                                                                                                                 |
| Specifications                     |                                                                                                                                                                          |
| Туре:                              | ATX Tower                                                                                                                                                                |
| Color:                             | 1.5~2.0mm SPCC+ 2.5mm Aluminum                                                                                                                                           |
| Top Panel:                         | Aluminum and tempered glass wing                                                                                                                                         |
| Max CPU Cooler Height:             | Up to 80mm                                                                                                                                                               |
| Max GPU Length:                    | Up to 400mm long Video card (Horizontal)                                                                                                                                 |
| Max Cooling Tube Reservoir Length: | UP to 300mm                                                                                                                                                              |
| Power Supply:                      | ATX                                                                                                                                                                      |
| Motherboard Compatibility:         | <305x280mm E-ATX 、ATX、Micro ATX、 Mini ITX                                                                                                                                |
| Expansion                          |                                                                                                                                                                          |
| External 5.25" Drive Bays:         | 0                                                                                                                                                                        |
| Internal 2.5" Drive Bays:          | Up to 2                                                                                                                                                                  |
| Internal 3.5" Drive Bays:          | Up to 2 (Convertible with 2.5"SSD x 2)                                                                                                                                   |
| Expansion slots:                   | 3+3                                                                                                                                                                      |
| Front Ports:                       | 3xUSB 3.0 、 HD Audio 、 Type C 、 Metal power button                                                                                                                       |
| Physical Specifications            |                                                                                                                                                                          |
| Metal Chassis Dimensions (HxWxD)   | 440x570x590mm/17.3x22.4x23.2 inch                                                                                                                                        |
| Weight:                            | 23kg /50.7lbs                                                                                                                                                            |
| Features                           |                                                                                                                                                                          |
| Outer Appearance:                  | All external panels are made of aluminum with two glass top panel, gull-wing panel design makes it easy to adjust and clean on usually.                                  |
| Available Fan Ports:               | Front: 1 x 200mm fan port (1x 200mm Addressable RGB fan included ) Top: 6 x 120mm/ 4 x 140mm fan ports Sides: 6 x 120mm fan ports                                        |
| Water Cooling:                     | Top: Supports radiators up to 280/360mm x 2 Sides: Supports radiators up to 360mm x 2                                                                                    |
| Isolated Chamber:                  | ATX Power supply inside its own isolated chamber, preventing its heat from affecting other components                                                                    |
| Easy Installation Cooler:          | A pre-cut hole for easy installation of CPU Cooler, eliminating the need to remove the motherboard                                                                       |
| Accessories                        | Radiator bracket x 2 - Support 280/360mm on top two sides. 300 mm PCI-e 3.0 Riser Cable AZZA Hub (RGB+Fan Controller) x1 PCI-e Slot Brackets x2 Decorative Backplates x2 |