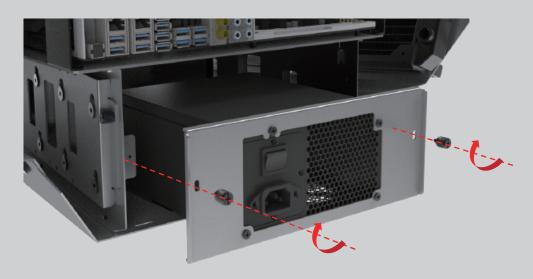

# 3. Power Supply Installation :

Loosen the hand screws to remove the power supply bracket. Attach the power supply to the bracket before placing it back in.