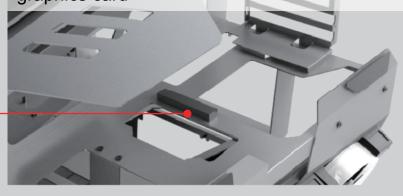

#### 8. Graphics Card Installation:

Attach the EVA foam supplied in the parts kit to support the graphics card

PCI-e cable installation: Plug the cable onto the motherboard by passing the cable through the hole as shown