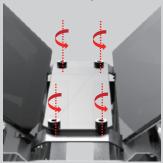

### 4. Fan & Radiator Installation:

#### 5. Fan & Radiator installation:

•When installing a radiator: Use long screws to affix the fan and radiator onto the chassis as shown.

•When installing fans only: Use nuts on the rear of the screw to affix the fan onto the chassis as shown.