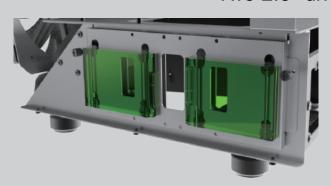

# 6. Reservoir & Pump Installation :

# Turn the handscrews counterclockwise to remove

Install Reservoir and/or Pump