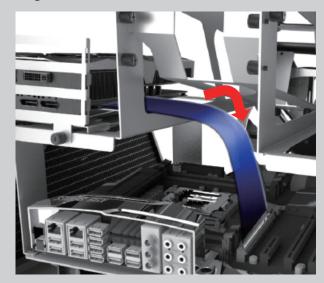

#### 8. Graphics Card Installation:

Attach the EVA foam supplied in the parts kit to support the graphics card

PCI-e cable installation: Plug the cable onto the motherboard by passing the cable through the hole as shown