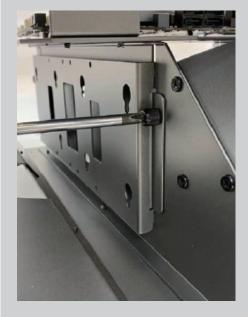

# 3. Power Supply Installation :

Loosen the hand screws to remove the power supply bracket. Attach the power supply to the bracket before placing it back in.