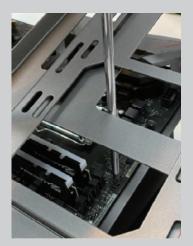

# 6. Reservoir & Pump Installation :

# Turn the handscrews counterclockwise to remove

Install Reservoir and/or Pump