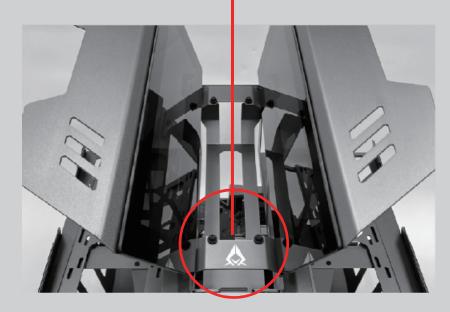

# 6. Reservoir & Pump Installation :

# Turn the handscrews counterclockwise to remove

Install Reservoir and/or Pump