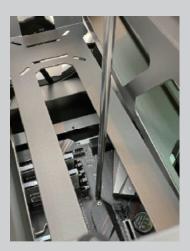

### 4. Fan & Radiator Installation:

#### 5. Fan & Radiator installation:

•When installing a radiator: Use long screws to affix the fan and radiator onto the chassis as shown.

•When installing fans only: Use nuts on the rear of the screw to affix the fan onto the chassis as shown.