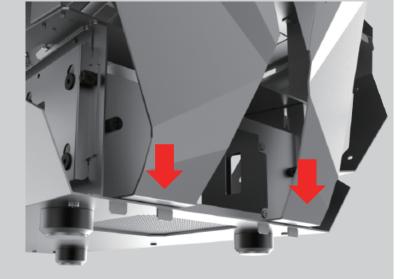

#### 9. Storage Drive Installation:

(1) Remove the 2 handscrews.

(2) Lift and pull away to remove.

Disk Drive Mounts on both sides: Two 2.5" drives or one 3.5" drive