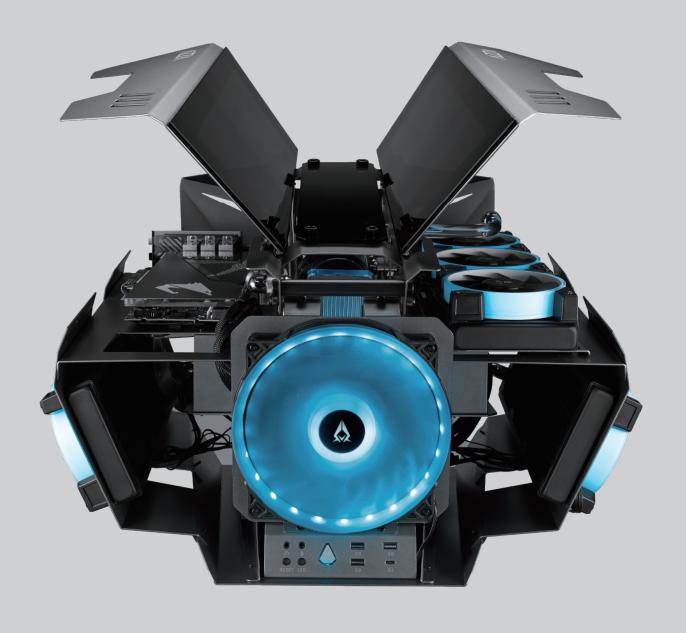

# **OVERDRIVE**

| Model                              |                                                                                                                                                                          |
|------------------------------------|--------------------------------------------------------------------------------------------------------------------------------------------------------------------------|
| Model Name:                        | OVERDRIVE                                                                                                                                                                |
| Name:                              | CSAZ-807                                                                                                                                                                 |
| Specifications                     |                                                                                                                                                                          |
| Туре:                              | ATX Tower                                                                                                                                                                |
| Color:                             | 1.5~2.0mm SPCC+ 2.5mm Aluminum                                                                                                                                           |
| Top Panel:                         | Aluminum and tempered glass wing                                                                                                                                         |
| Max CPU Cooler Height:             | Up to 80mm                                                                                                                                                               |
| Max GPU Length:                    | Up to 400mm long Video card (Horizontal)                                                                                                                                 |
| Max Cooling Tube Reservoir Length: | UP to 300mm                                                                                                                                                              |
| Power Supply:                      | ATX                                                                                                                                                                      |
| Motherboard Compatibility:         | <305x280mm E-ATX 、ATX、Micro ATX、 Mini ITX                                                                                                                                |
| Expansion                          |                                                                                                                                                                          |
| External 5.25" Drive Bays:         | 0                                                                                                                                                                        |
| Internal 2.5" Drive Bays:          | Up to 2                                                                                                                                                                  |
| Internal 3.5" Drive Bays:          | Up to 2 (Convertible with 2.5"SSD x 2)                                                                                                                                   |
| Expansion slots:                   | 3+3                                                                                                                                                                      |
| Front Ports:                       | 3xUSB 3.0 、 HD Audio 、 Type C 、 Metal power button                                                                                                                       |
| Physical Specifications            |                                                                                                                                                                          |
| Metal Chassis Dimensions (HxWxD)   | 440x570x590mm/17.3x22.4x23.2 inch                                                                                                                                        |
| Weight:                            | 23kg /50.7lbs                                                                                                                                                            |
| Features                           |                                                                                                                                                                          |
| Outer Appearance:                  | All external panels are made of aluminum with two glass top panel, gull-wing panel design makes it easy to adjust and clean on usually.                                  |
| Available Fan Ports:               | Front: 1 x 200mm fan port (1x 200mm Addressable RGB fan included ) Top: 6 x 120mm/ 4 x 140mm fan ports Sides: 6 x 120mm fan ports                                        |
| Water Cooling:                     | Top: Supports radiators up to 280/360mm x 2 Sides: Supports radiators up to 360mm x 2                                                                                    |
| Isolated Chamber:                  | ATX Power supply inside its own isolated chamber, preventing its heat from affecting other components                                                                    |
| Easy Installation Cooler:          | A pre-cut hole for easy installation of CPU Cooler, eliminating the need to remove the motherboard                                                                       |
| Accessories                        | Radiator bracket x 2 - Support 280/360mm on top two sides. 300 mm PCI-e 3.0 Riser Cable AZZA Hub (RGB+Fan Controller) x1 PCI-e Slot Brackets x2 Decorative Backplates x2 |