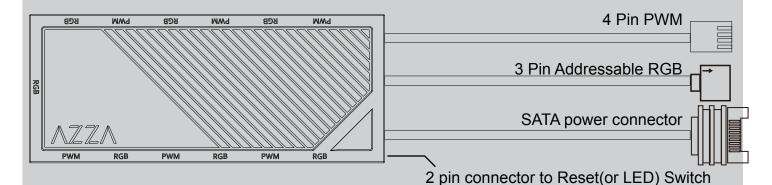

# 10. Rear Cover Installation :

Slide into cut-out

Screw to secure

Ports and connectors

- 1.) 7x3 pin ARGB ports (supports ARGB devices: ARGB fan, ARGB strips...etc)
- 2.) 6x4 pin PWM fan ports
- 3.) 1x2 pin connector to Reset (or LED) switch
- 4.) 1xSATA power connector
- 5.) 1x3 pin ARGB connector to MB
- 6.) 1x4pin PWM fan connector to MB

#### Functions:

- 1.) Total of 17 lighting modes
- 2.) Lighting modes can be controlled by Reset (or LED) switch, or can be controlled by MB.

(Hold the LED button for 3 seconds to switch the RGB control function between motherboard RGB software and LED button)

- A.) Magnet on the back of the hub box or using velcro on the back of the hub box, it can put in any place inside the metal part of the case.
- B.) 6 sets of ARGB port next to PWM port to ease the connection on fans