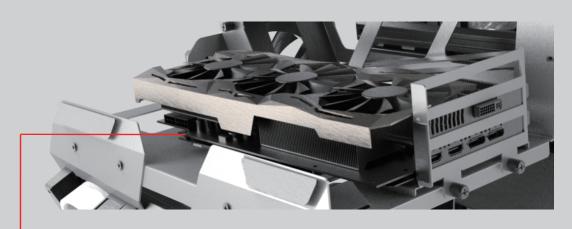

#### 8. Graphics Card Installation:

Attach the EVA foam supplied in the parts kit to support the graphics card

PCI-e cable installation: Plug the cable onto the motherboard by passing the cable through the hole as shown