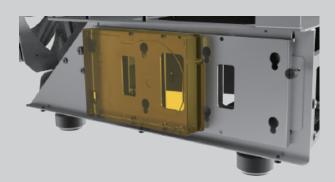

# 6. Reservoir & Pump Installation :

# Turn the handscrews counterclockwise to remove

Install Reservoir and/or Pump