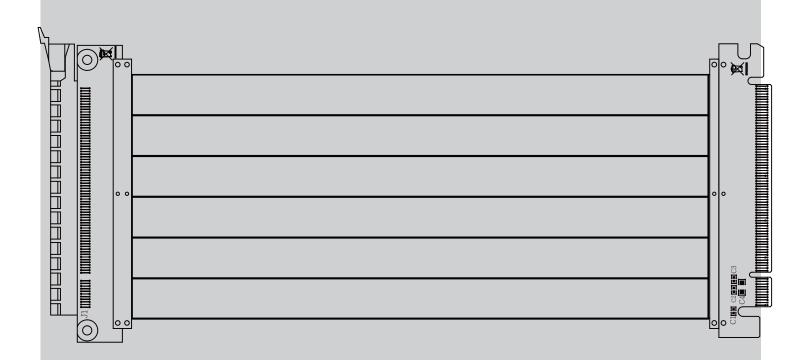

to cut-out





Screw to secure





Ports and connectors

- 1.) 7x3 pin ARGB ports (supports ARGB devices: ARGB fan, ARGB strips...etc)
- 2.) 6x4 pin PWM fan ports
- 3.) 1x2 pin connector to Reset (or LED) switch
- 4.) 1xSATA power connector
- 5.) 1x3 pin ARGB connector to MB
- 6.) 1x4pin PWM fan connector to MB

#### Functions:

- 1.) Total of 17 lighting modes
- 2.) Lighting modes can be controlled by Reset (or LED) switch, or can be controlled by MB.

(Hold the LED button for 3 seconds to switch the RGB control function between motherboard RGB software and LED button)

- A.) Magnet on the back of the hub box or using velcro on the back of the hub box, it can put in any place inside the metal part of the case.
- B.) 6 sets of ARGB port next to PWM port to ease the connection on fans





300 mm PCI-E 3.0 Cable(Support EATX \ ATX Motherboard)