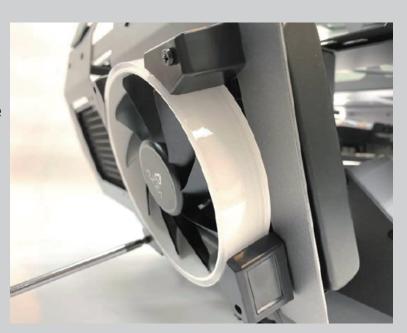

#### 5. Fan & Radiator installation:

•When installing a radiator: Use long screws to affix the fan and radiator onto the chassis as shown.

•When installing fans only: Use nuts on the rear of the screw to affix the fan onto the chassis as shown.