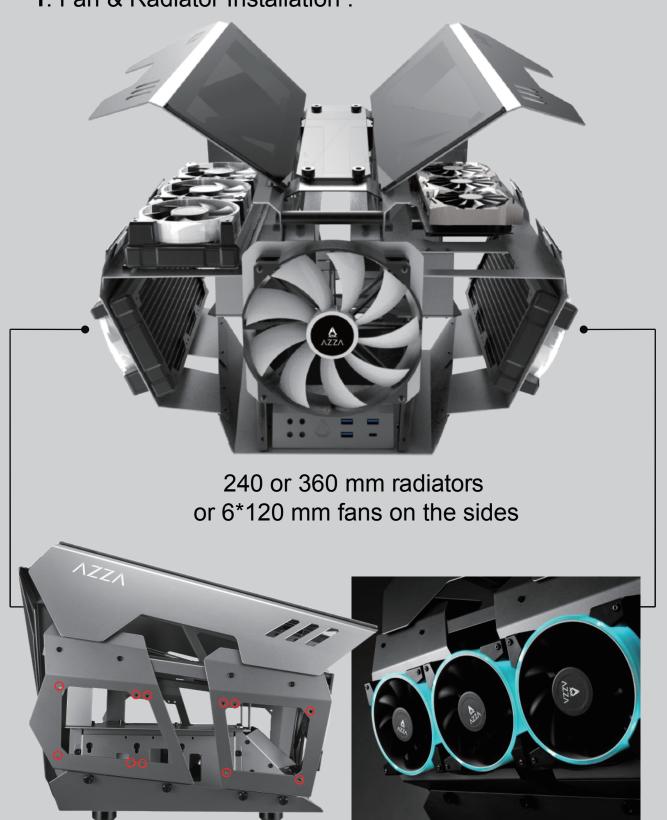

### 4. Fan & Radiator Installation:

#### 5. Fan & Radiator installation:

•When installing a radiator: Use long screws to affix the fan and radiator onto the chassis as shown.

•When installing fans only: Use nuts on the rear of the screw to affix the fan onto the chassis as shown.