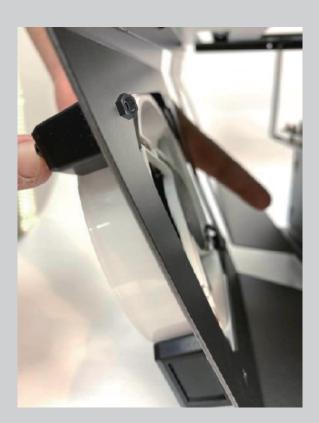

#### 5. Fan & Radiator installation:

•When installing a radiator: Use long screws to affix the fan and radiator onto the chassis as shown.

•When installing fans only: Use nuts on the rear of the screw to affix the fan onto the chassis as shown.